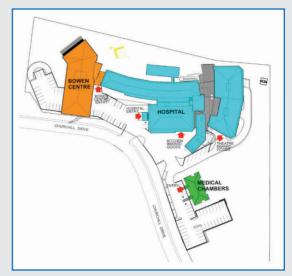

## **Getting to Bowen Hospital**

Bowen Hospital is situated on Churchill Drive in the suburb of Crofton Downs, approximately 3km north of Wellington City, on the main road between Wilton and Ngaio. Our address is:

Bowen Hospital 98 Churchill Drive Crofton Downs Wellington 6035