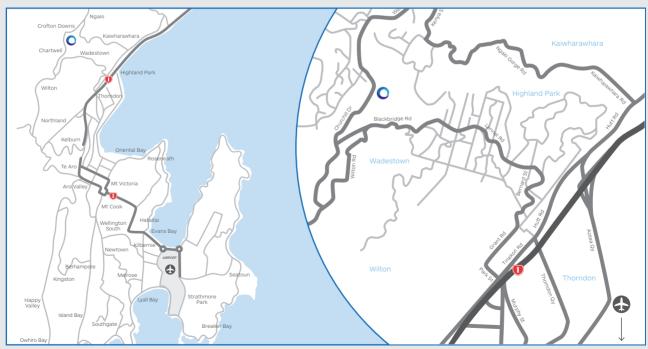

## **Getting to Bowen Hospital**

Bowen Hospital is situated on Churchill Drive in the suburb of Crofton Downs, approximately 3km north of Wellington City, on the main road between Wilton and Ngaio. Our address is:

Bowen Hospital 98 Churchill Drive Crofton Downs Wellington 6035